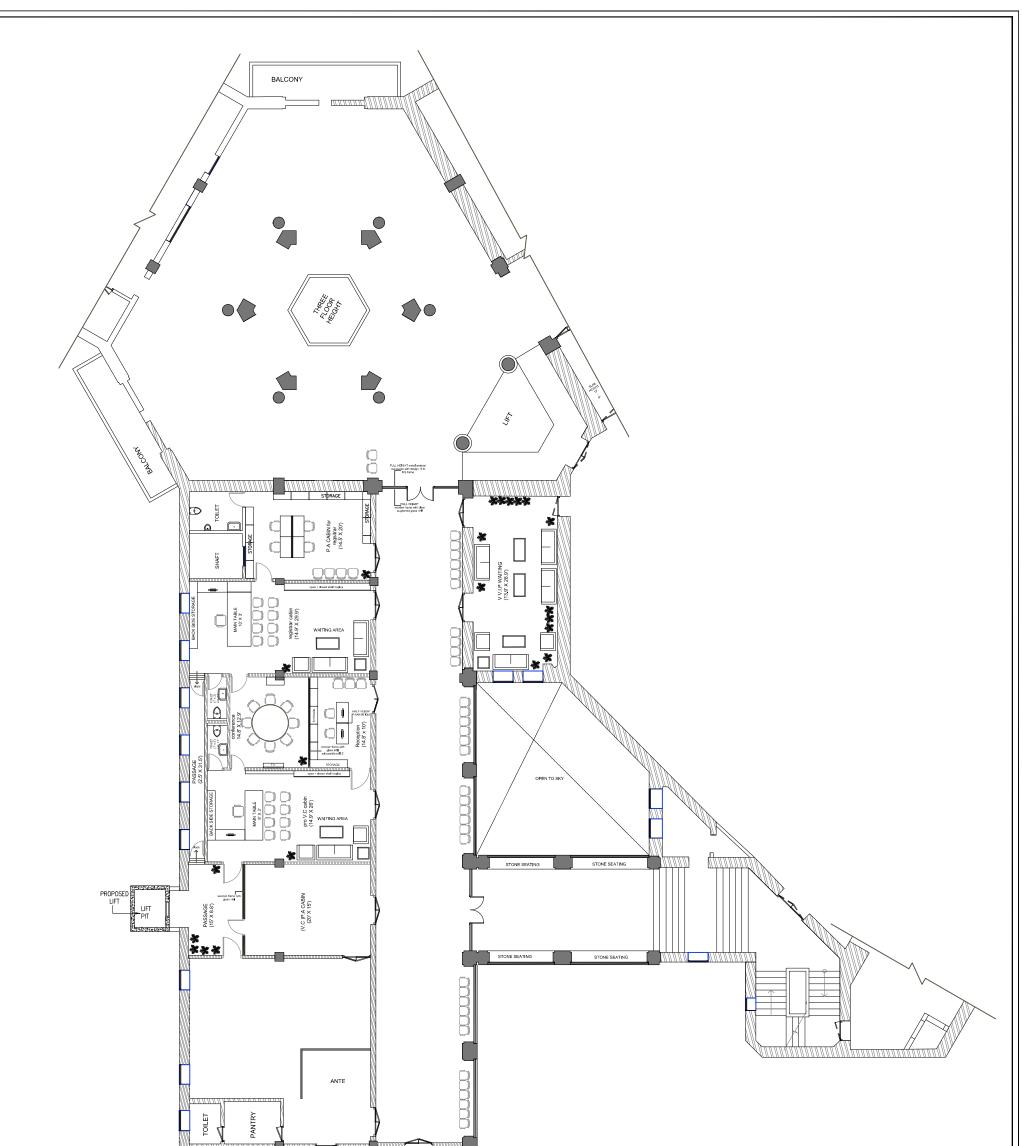

| Project title:<br>GUJARAT UNIVERSITY<br>AT- AHMEDABAD<br>Drg.title:<br>INTERIOR LAYOUT OF TOWER BUILDING | OTHE DRAWING MUST BE READ IN ACCORDANCE WITH<br>OVERALL DESIGN. ANY CONTRADICTION FOUND MUST BE<br>REPORTED TO AUCTORS BEFORE EXECUTION.<br>OTHE DRAWING SHALL NOT BE COPIED OR USED IN ANY MANNER<br>WITHOUT PRIOR CONFIRMATION OF AUCTORS.<br>ALL DIMENSIONS ARE AT THE FINISHING LEVELS UNTIL THEY ARE<br>SPECIFIED INDIVIDUALLY. | FOR ESTIMATE ISSUED DATE: 27-01-2017 | DRAWING<br>NC:<br>IN-01-R0<br>DRAWN<br>BY<br>AASHKA<br>NTS<br>DATE<br>27-01-17<br>AASHKA<br>ASHKA<br>ASHKA |
|----------------------------------------------------------------------------------------------------------|--------------------------------------------------------------------------------------------------------------------------------------------------------------------------------------------------------------------------------------------------------------------------------------------------------------------------------------|--------------------------------------|------------------------------------------------------------------------------------------------------------|