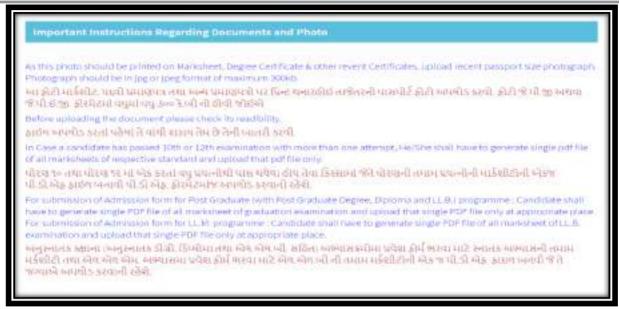

## 17. Documents to be Attached with the Application

- 17.1 The student shall carry original documents and submit the selfattested copies of the following documents along with the print out of the registration form at the respective allotted College. namely –
  - 17.1.1 SSC Examination (Std.X) Mark-sheet.
  - 17.1.2 HSC Examination (Std. XII) Mark-sheet.
  - 17.1.3 School Leaving Certificate or Transfer Certificate or Migration Certificate
  - 17.1.4 Caste certificate for a student belonging to Scheduled Caste (SC), Scheduled Tribes (ST), Socially and Educationally Backward Classes (SEBC) issued by the authority empowered by the State Government in this behalf. (if applicable)
  - 17.1.5 Economically Weaker Sections (EWS) issued by the authority empowered by the State Government in this behalf. (if applicable)

- 17.1.6 A certificate to the effect of non-inclusion in creamy layer issued by the competent authority having validity for the period of 3 years from the date of issuance or as per the latest amendment made by Government of Gujarat with this regard.(if applicable)
- 17.1.7 Certificate of Physical Disability, issued and duly signed by the Civil Surgeon/competent Medical Authority, in case of a Physically Handicapped student.(if applicable)
- 17.1.8 Certificate of Ex-Serviceman, duly issued by the Director, Sainik Welfare Board by the District Sainik Welfare Officer. (if applicable)
- 17.1.9 A copy of certificate of In-Serviceman duly issued by the Commanding Officer of the respective unit in which he/she is serving. (if applicable)
- 17.1.10 A copy of Provisional Eligibility certificate for student of other than Gujarat Board (including CBSE school situated in Gujarat). (if applicable)
- 17.1.11 Such other certificates as the Admission Committee deems necessary.
- 17.2 After getting the allotment letter, the student shall have to produce registration form, original certificates and testimonials/documents along with the allotment letter for verification, at the respective allotted college, within time-limit as may be specified by the Admission Committee.
- 17.3 The colleges may retain any original certificate or testimonial, which it considers necessary until the admission process is completed. Such college shall return the original certificate or testimonial to the student after completion of the admission process.
- 17.4 The student who is unable to submit original certificates and testimonials necessary for the purpose of admission within the time-limit prescribed in 17.1.2, may be granted provisional admission, subject to the following conditions:
  - 17.4.1 On payment of Rs. 5000/- (Rupees Five Thousand) to the Admission Committee as security deposit by the student. If the student submits the required documents within a period of