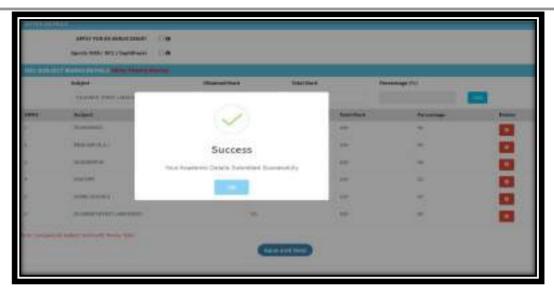

રી છે અન્યથા ફોર્મ માં .Error મેસેજ જોવા મળશે.

Then the marks of theory of various subjects in standard 12 will have to be given according to the subject. Here, the theory marks and the total sum must be matched. Otherwise, an error message will appear in the form.

नोंधअंग्रेश विषय साथै पास 12 धीरण -: डरेल होय तो ४ ते४ विद्यार्थीओ प्रवेश प्रिडया मां लाग लઈ शકशे.

Note: - The students will be able to participate in the admission process only if they have passed Std. 12 with English subject.



ઉપરોક્ત વિગતો યોકસાઈ પૂર્વક આપી Save Next બટન ક્લિક કરતા આપેલી વિગતો માં કોઈ પ્રકાર ની ભૂલ નહીં હોય તો Success મેસેજ બોક્ષ જોવા મળશે

If the above details are submitted accurately and there is no error in the details, then the Success message box will appear after clicking the Save &Next button,





# **❖** STEP − 14



એકેડેમિક માહિતી પ્રેપ્રી આપી ત્યારબાદ એટેચમેન્ટ વિભાગ માં ફોટો , Sign તથા બધા જ પ્રમાણપત્રો JPG/JPEG કે PDF ફોર્મેટમાં એક કરતાં વધુ ફાઇલ હોય તેવા સંજોગોમાં માં જેતે ધોરણ ની) બધી જ માર્કશીટ નીPDF ફાઇલ બનાવી .અપલોડ કરવા(

After submitting the academic information, upload the photo, sign and all the certificates in JPG / JPEG or PDF format (In case of having more than one file, create a PDF file of all the marksheets of the same standard) in the attachment section.





જરૂરી ફાઈલ અપલોડ કરી Save Next બટન ક્લિક કરી કરવાં choice બોક્ષ જોવા મળશે. Click the Save &Next button and you will see a choice box after uploading the required file.

# **❖** STEP – 15



હવે ચોઈસ વિભાગમાં વિદ્યાર્થી કોલેજો નીપસંદગી કરી શકશે.

# અહીં ઓછા માં ઓછી 10 કોલેજ સિલેક્ટ કરવી ફરજીયાત છે.

Now s