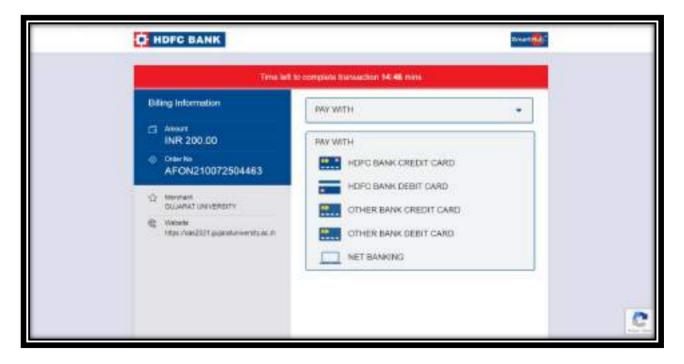

## 14. Registration for Admission

- 14.1 The Admission Committee shall, by advertisement in the prominent newspapers widely circulated in the State, by web-site or by such other means, as it may consider convenient, publish the date of registration, the list of Help Centers, last date for submission of registration form, programs offered and such other information as may be necessary in this regard.
- 14.2 A student seeking admission shall **apply on-line,** for the registration of his/her candidature, on the web-site, within the time limit specified by the Admission Committee.
- 14.3 For the purpose of registration, a student shall be required to make payment of such sum total towards the Registration fee, etc. as determined by the Admission Committee.
- 14.4 After having successful registration, a student shall be required to make payment of Rs. 125/- at the time of submission of admission form.
  - Only after successful payment student, will enter in the admission process and he/she can take print out and save the admission form.
- 14.5 Where a student has made more than one registrations, the registration made at the later stage shall be taken into consideration for admission purpose and the other registration shall be treated as cancelled.
- 14.6 A repeater, reserved category or other board student shall be required to obtain the print out of the registration form and shall sign and submit the same, along with the self-attested copies of the requisite certificates and testimonials as specified in the registration form, at the Help Center/Allotted College. An acknowledgement receipt for the same shall be given from the college which is authorized by the Admission Committee.

#### 16. Fees

- 16.1 A student who gets admission in the government, aided or unaided university school, department, college or institution shall have to pay such fees, as may be determined by the Gujarat University.
- 16.2 If a student, who has paid the fees after getting admission, gets his/her admission cancelled, his/her fees shall be refunded after completion of the admission process after deducting 10 % of the fees paid, if permitted by GUAC to do so.
- 16.3 In case of admission, benefits of Free ship card will be availed to only un-aided (i.e. self- financed) /higher payment programs.
- 16.4 If a student who has paid the fees in first round after getting admission and does not report to the respective college, his/her admission is liable to be cancelled.