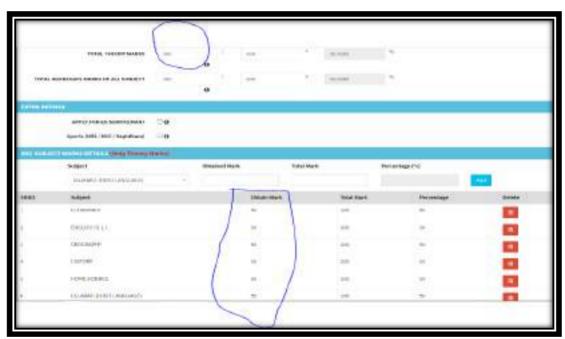

તેમણે ચેક બોક્ષ ઉપર ક્લિક કરવું.

Students who are eligible to take admission under Ex. Servicemen NSS, NCC and Sports should click on the respective check box.



ત્યારબાદ ધોરણ અહીં .ના વિવિધ વિષયો ના શિયરી ના માર્ક્સ વિષય પ્રમાણે આપવાના રહેશે 12, આપેલ ટોટલ થિયરી માર્ક્સ અને ટોટલ સરવાળો મળતો હોવો જરૂરી છે અન્યથા ફોર્મ માં .Error મેસેજ જોવા મળશે.

Then the marks of theory of various subjects in standard 12 will have to be given according to the subject. Here, the theory marks and the total sum must be matched. Otherwise, an error message will appear in the form.

नोंधअंग्रेश विषय साथै पास 12 धीरण -: डरेल होय तो ४ ते४ विद्यार्थीओ प्रवेश प्रिडया मां लाग लઈ शકशे.

Note: - The students will be able to participate in the admission process only if they have passed Std. 12 with English subject.



ઉપરોક્ત વિગતો યોકસાઈ પૂર્વક આપી Save Next બટન ક્લિક કરતા આપેલી વિગતો માં કોઈ પ્રકાર ની ભૂલ નહીં હોય તો Success મેસેજ બોક્ષ જોવા મળશે

If the above details are submitted accurately and there is no error in the details, then the Success message box will appear after clicking the Save &Next button,





# **❖** STEP − 14



એકેડેમિક માહિતી પ્રેપ્રી આપી ત્યારબાદ એટેચમેન્ટ વિભાગ માં ફોટો , Sign તથા બધા જ પ્રમાણપત્રો JPG/JPEG કે PDF ફોર્મેટમાં એક કરતાં વધુ ફાઇલ હોય તેવા સંજોગોમાં માં જેતે ધોરણ ની) બધી જ માર્કશીટ નીPDF ફાઇલ બનાવી .અપલોડ કરવા(

After submitting the academic information, upload the photo, sign and all the certificates in JPG / JPEG or PDF format (In case of having more than one file, create a PDF file of all the marksheets of the same standard) in the attachment section.





જરૂ