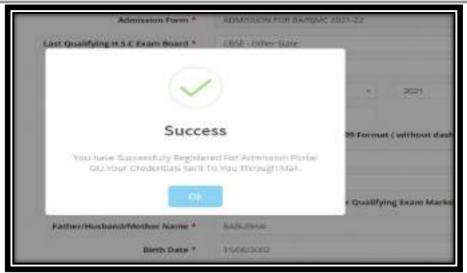

## 14. Registration for Admission

- 14.1 The Admission Committee shall, by advertisement in the prominent newspapers widely circulated in the State, by web-site or by such other means, as it may consider convenient, publish the date of registration, the list of Help Centers, last date for submission of registration form, programs offered and such other information as may be necessary in this regard.
- 14.2 A student seeking admission shall **apply on-line,** for the registration of his/her candidature, on the web-site, within the time limit specified by the Admission Committee.
- 14.3 For the purpose of registration, a student shall be required to make payment of such sum total towards the Registration fee, etc. as determined by the Admission Committee.
- 14.4 After having successful registration, a student shall be required to make payment of Rs. 125/- at the time of submission of admission form.
  - Only after successful payment student, will enter in the admission process and he/she can take print out and save the admission form.
- 14.5 Where a student has made more than one registrations, the registration made at the later stage shall be taken into consideration for admission purpose and the other registration shall be treated as cancelled.
- 14.6 A repeater, reserved category or other board student shall be required to obtain the print out of the registration form and shall sign and submit the same, along with the self-attested copies of the requisite certificates and testimonials as specified in the registration form, at the Help Center/Allotted College. An acknowledgement receipt for the same shall be given from the college which is authorized by the Admission Committee.

Note: No admission will be granted without online registration