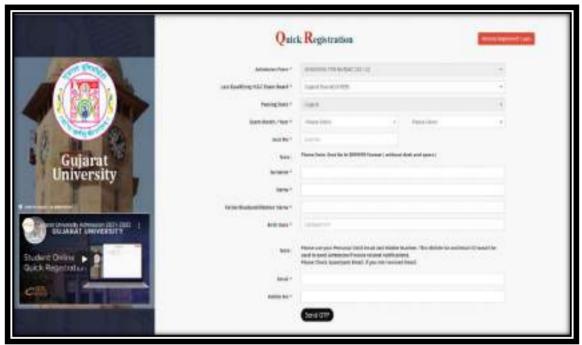

Please click on following linkfor Registration Form

https://oas2023.guadmissions.in/