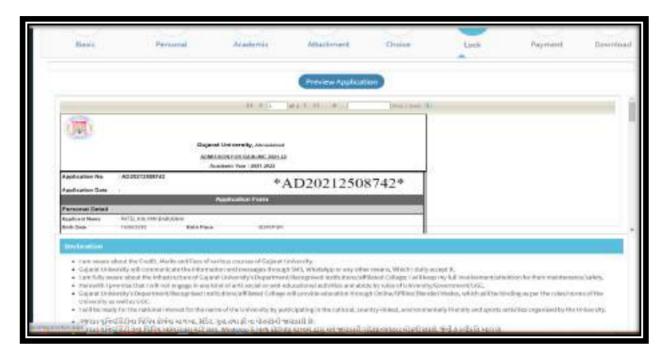

મળેછે આ બધી. lock, જ યોઈસ ને યોકસાઈપૂર્વક જોઈ વિચારી ભરવીકર્યા પહેલા પાછળ સ્ક્રીનમાં જઈ યોઈસ માં ફેરફાર કરી શકાઈ છે Save યોઈસ કોલેજનું મુખ્ય વિષય સાથે વિષય સાથે સિલેકશન ફાઈનલ કરી. &Next બટન ક્લિક કરવું

The college that appears first in the select college here will be considered as the first choice, according to which the choice number of all the colleges filled can be seen. It will be seen as displayed on the above screen as per Select, Select 2. All the choices must be selected carefully. Also finalize the selection of the main/core subject of your choice and College and click the Save & Next button





# **❖** STEP – 16

ફોર્મ નું Preview ની બધી જ માહિતી જોઈ ચકાસી ફોર્મ નું Preview ની બધી જ માહિતી જોઈ ચકાસી શકાય છે. **To review your data, click on Preview button before submission.** 



ફોર્મ નું Preview ની બધી જ માહિતી જોઈ યકાસી યોગ્ય જણાય તો વિદ્યાર્થી Lock વિભાગ ના નીચે ના સ્કીન મુજબ માં I Agree ચેક બોક્ષ પર ક્લિક કરી આપેલા કોડ ટાઇપ કરી પોતાના પાસવર્ડ થી ફોર્મ લોક શકાઈ છે. If all the information in the preview of the form seems to be valid, then the form can be locked with your own password by clicking on 'I Agree' check box as displayed on the screen below in the Lock section after typing the given captcha code.





# Sample email of LOCKED Application form



એક વખત ફોર્મ લોક કરી દીધા પછી તેમાં કોઈ પણ પ્રકાર નો ફેરફાર થઇ શકવાનો નથી. Once the form is locked, it cannot be changed in any way.



સંપૂર્ણ ફોર્મ ભરી લોક કરતાં અગાઉ જે સ્ક્રીનમાં બધાજ વિકલ્પો પેન્ડીંગ જોવા મળતા હતા ત્યાં Application .જોવા મળે છે successful લીલા કલર માં Form Status

Application Form Status