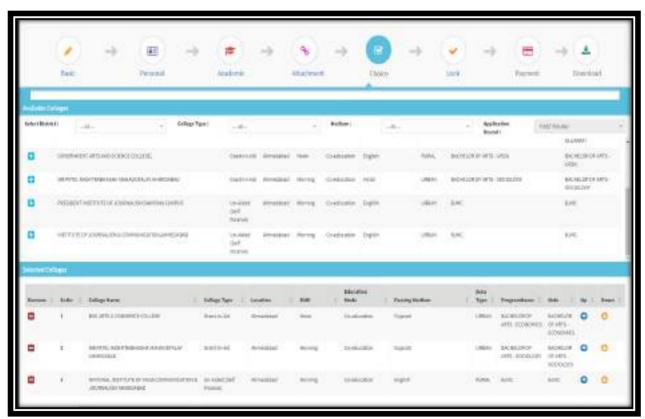

### 15. Admission Procedure:

The admission procedure shall be off campus and will be conducted online in the following manner:

- 15.1 The Admission Committee shall prepare merit list of the eligible students who have applied under 14.2, after verification of the documents submitted under 14.5.
- 15.2 The merit lists shall be displayed on the web-site of the Admission Committee and by such other means, as the Committee may consider convenient.
- 15.3 The Admission Committee shall publish the schedule of online counseling programme on its web-site or by advertisement in the prominent newspapers widely circulated in the State, by web-site or by such other means, as it may consider convenient.
- 15.4 The student shall be required to indicate at least 10 college in his/her order of choices of programs and university schools, departments, colleges or institutions, online. Allotment of seats shall be made on the basis of merit, category of the student and availability of seats. The allotment of seats shall be published on the web-site of the Gujarat University. The students are required to obtain the print out of the allotment letter and bank fee receipt copies from the website.
- 15.5 The student shall be required to pay such fees, as may be determined by the Gujarat University.
- 15.6 The student, for securing his/her admission, shall produce at the Help Centre (Allotted college), the allotment letter, receipt of fee, all original documents and testimonials, for verification, within the specified time limit. Such student shall be eligible to participate in the successive rounds of counseling provided he/she has given option for the same. In case, the student fails to produce the aforesaid required documents within prescribed time limit, the admission offered to him/her shall be treated as cancelled. Once the students have reported to their respective college, cannot take part in the subsequent rounds.
- 15.7 Where considerable numbers of seats fall vacant and it appears to the Committee to fill the vacant seats, it may conduct the on-line admission process for readjustment (reshuffling) of seats. The student, who opts to take part in reshuffling process, shall be considered for such admission. The student may either give option for up gradation