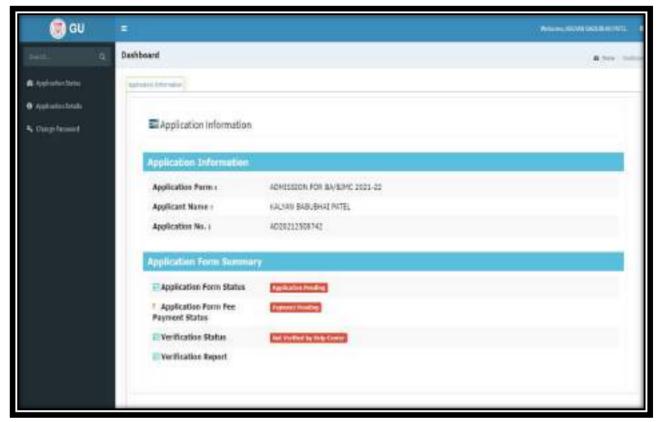

## 14. Registration for Admission

- 14.1 The Admission Committee shall, by advertisement in the prominent newspapers widely circulated in the State, by web-site or by such other means, as it may consider convenient, publish the date of registration, the list of Help Centers, last date for submission of registration form, programs offered and such other information as may be necessary in this regard.
- 14.2 A student seeking admission shall **apply on-line,** for the registration of his/her candidature, on the web-site, within the time limit specified by the Admission Committee.
- 14.3 For the purpose of registration, a student shall be required to make payment of such sum total towards the Registration fee, etc. as determined by the Admission Committee.
- 14.4 After having successful registration, a student shall be required to make payment of Rs. 125/- at the time of submission of admission form.
  - Only after successful payment student, will enter in the admission process and he/she can take print out and save the admission form.
- 14.5 Where a student has made more than one registrations, the registration made at the later stage shall be taken into consideration for admission purpose and the other registration shall be treated as cancelled.
- 14.6 A repeater, reserved category or other board student shall be required to obtain the print out of the registration form and shall sign and submit the same, along with the self-attested copies of the requisite certificates and testimonials as specified in the registration form, at the Help Center/Allotted College. An acknowledgement receipt for the same shall be given from the college which is authorized by the Admission Committee.

### 15. Admission Procedure:

The admission procedure shall be off campus and will be conducted online in the following manner:

- 15.1 The Admission Committee shall prepare merit list of the eligible students who have applied under 14.2, after verification of the documents submitted under 14.5.
- 15.2 The merit lists shall be displayed on the web-site of the Admission Committee and by such other means, as the Committee may consider convenient.
- 15.3 The Admission Committee shall publish the schedule of online counseling programme on its web-site or by advertisement in the prominent newspapers widely circulated in the State, by web-site or by such other means, as it may consider convenient.
- 15.4 The student shall be required to indicate at least 10 college in his/her order of choices of programs and university schools, departments, colleges or institutions, online. Allotment of seats shall be made on the basis of merit, category of the student and availability of seats. The allotment of seats shall be published on the web-site of the Gujarat University. The students are required to obtain the print out of the allotment letter and bank fee receipt copies from the website.
- 15.5 The student shall be required to pay such fees, as may be determined by the Gujarat University.
- 15.6 The student, for securing his/her admission, shall produce at the Help Centre (Allotted college), the allotment letter, receipt of fee, all original documents and testimonials, for verification, within the specified time limit. Such student shall be eligible to participate in the successive rounds of counseling provided he/she has given option for the same. In case, the student fails to produce the aforesaid required documents within prescribed time limit, the admission offered to him/her shall be treated as cancelled. Once the students have reported to their respective college, cannot take part in the subsequent rounds.
- 15.7 Where considerable numbers of seats fall vacant and it appears to the Committee to fill the vacant seats, it may conduct the on-line admission process for readjustment (reshuffling) of seats. The student, who opts to take part in reshuffling process, shall be considered for such admission. The student may either give option for up gradation