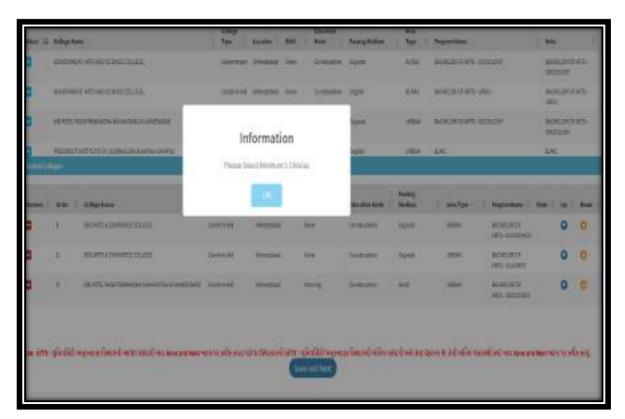

### 15. Admission Procedure:

The admission procedure shall be off campus and will be conducted online in the following manner:

- 15.1 The Admission Committee shall prepare merit list of the eligible students who have applied under 14.2, after verification of the documents submitted under 14.5.
- 15.2 The merit lists shall be displayed on the web-site of the Admission Committee and by such other means, as the Committee may consider convenient.
- 15.3 The Admission Committee shall publish the schedule of online counseling programme on its web-site or by advertisement in the prominent newspapers widely circulated in the State, by web-site or by such other means, as it may consider convenient.
- 15.4 The student shall be required to indicate at least 10 college in his/her order of choices of programs and university schools, departments, colleges or institutions, online. Allotment of seats shall be made on the basis of merit, category of the student and availability of seats. The allotment of seats shall be published on the web-site of the Gujarat University. The students are required to obtain the print out of the allotment letter and bank fee receipt copies from the website.
- 15.5 The student shall be required to pay such fees, as may be determined by the Gujarat University.
- 15.6 The student, for securing his/her admission, shall produce at the Help Centre (Allotted college), the allotment letter, receipt of fee, all original documents and testimonials, for verification, within the specified time limit. Such student shall be eligible to participate in the successive rounds of counseling provided he/she has given option for the same. In case, the student fails to produce the aforesaid required documents within prescribed time limit, the admission offered to him/her shall be treated as cancelled. Once the students have reported to their respective college, cannot take part in the subsequent rounds.
- 15.7 Where considerable numbers of seats fall vacant and it appears to the Committee to fill the vacant seats, it may conduct the on-line admission process for readjustment (reshuffling) of seats. The student, who opts to take part in reshuffling process, shall be considered for such admission. The student may either give option for up gradation