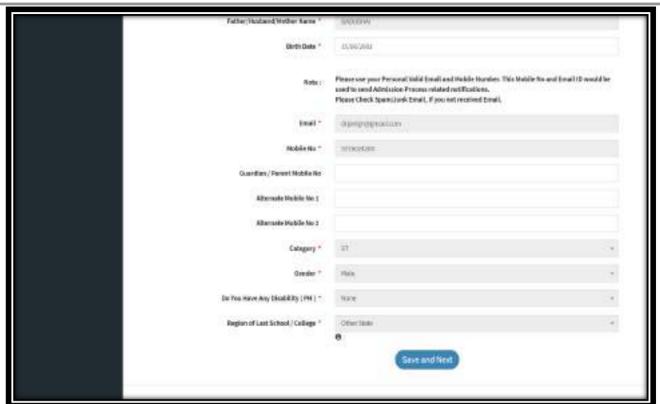

## 14. Registration for Admission

- 14.1 The Admission Committee shall, by advertisement in the prominent newspapers widely circulated in the State, by web-site or by such other means, as it may consider convenient, publish the date of registration, the list of Help Centers, last date for submission of registration form, programs offered and such other information as may be necessary in this regard.
- 14.2 A student seeking admission shall **apply on-line,** for the registration of his/her candidature, on the web-site, within the time limit specified by the Admission Committee.
- 14.3 For the purpose of registration, a student shall be required to make payment of such sum total towards the Registration fee, etc. as determined by the Admission Committee.
- 14.4 After having successful registration, a student shall be required to make payment of Rs. 125/- at the time of submission of admission form.
  - Only after successful payment student, will enter in the admission process and he/she can take print out and save the admission form.
- 14.5 Where a student has made more than one registrations, the registration made at the later stage shall be taken into consideration for admission purpose and the other registration shall be treated as cancelled.
- 14.6 A repeater, reserved category or other board student shall be required to obtain the print out of the registration form and shall sign and submit the same, along with the self-attested copies of the requisite certificates and testimonials as specified in the registration form, at the Help Center/Allotted College. An acknowledgement receipt for the same shall be given from the college which is authorized by the Admission Committee.

## 17. Documents to be Attached with the Application

- 17.1 The student shall carry original documents and submit the selfattested copies of the following documents along with the print out of the registration form at the respective allotted College. namely –
  - 17.1.1 SSC Examination (Std.X) Mark-sheet.
  - 17.1.2 HSC Examination (Std. XII) Mark-sheet.
  - 17.1.3 School Leaving Certificate or Transfer Certificate or Migration Certificate
  - 17.1.4 Caste certificate for a student belonging to Scheduled Caste (SC), Scheduled Tribes (ST), Socially and Educationally Backward Classes (SEBC) issued by the authority empowered by the State Government in this behalf. (if applicable)
  - 17.1.5 Economically Weaker Sections (EWS) issued by the authority empowered by the State Government in this behalf. (if applicable)