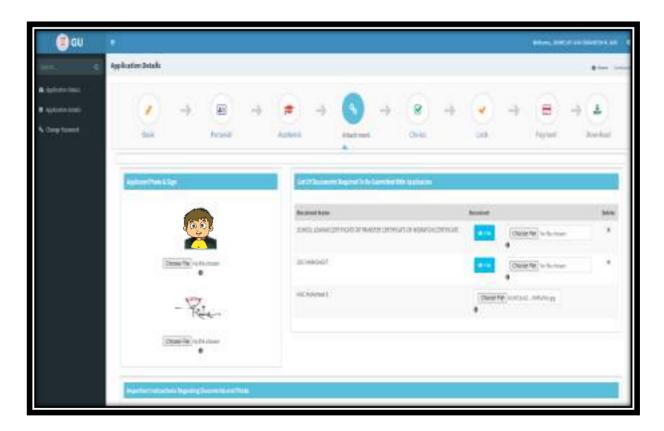

## 17. Documents to be Attached with the Application

- 17.1 The student shall carry original documents and submit the selfattested copies of the following documents along with the print out of the registration form at the respective allotted College. namely –
  - 17.1.1 SSC Examination (Std.X) Mark-sheet.
  - 17.1.2 HSC Examination (Std. XII) Mark-sheet.
  - 17.1.3 School Leaving Certificate or Transfer Certificate or Migration Certificate
  - 17.1.4 Caste certificate for a student belonging to Scheduled Caste (SC), Scheduled Tribes (ST), Socially and Educationally Backward Classes (SEBC) issued by the authority empowered by the State Government in this behalf. (if applicable)
  - 17.1.5 Economically Weaker Sections (EWS) issued by the authority empowered by the State Government in this behalf. (if applicable)

- 17.1.6 A certificate to the effect of non-inclusion in creamy layer issued by the competent authority having validity for the period of 3 years from the date of issuance or as per the latest amendment made by Government of Gujarat with this regard.(if applicable)
- 17.1.7 Certificate of Physical Disability, issued and duly signed by the Civil Surgeon/competent Medical Authority, in case of a Physically Handicapped student.(if applicable)
- 17.1.8 Certificate of Ex-Serviceman, duly issued by the Director, Sainik Welfare Board by the District Sainik Welfare Officer. (if applicable)
- 17.1.9 A copy of certificate of In-Serviceman duly issued by the Commanding Officer of the respective unit in which he/she is serving. (if applicable)
- 17.1.10 A copy of Provisional Eligibility certificate for student of other than Gujarat Board (including CBSE school situated in Gujarat). (if applicable)
- 17.1.11 Such other certificates as the Admission Committee deems necessary.
- 17.2 After getting the allotment letter, the student shall have to produce registration form, original certificates and testimonials/documents along with the allotment letter for verification, at the respective allotted college, within time-limit as may be specified by the Admission Committee.
- 17.3 The colleges may retain any original certificate or testimonial, which it considers necessary until the admission process is completed. Such college shall return the original certificate or testimonial to the student after completion of the admission process.
- 17.4 The student who is unable to submit original certificates and testimonials necessary for the purpose of admission within the time-limit prescribed in 17.1.2, may be granted provisional admission, subject to the following conditions:
  - 17.4.1 On payment of Rs. 5000/- (Rupees Five Thousand) to the Admission Committee as security deposit by the student. If the student submits the required documents within a period of