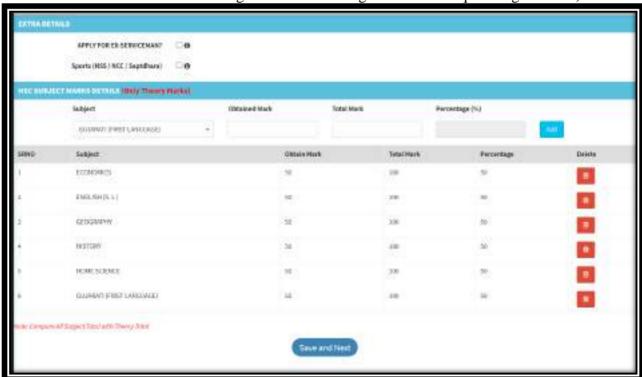

ccessસ્ક્રીન જોવા મળે છે.

All the details in the above form are to be checked carefully and the Success screen is seen by clicking on the Save and Next button.

# **❖** STEP − 13



Save &Next બટન આપતાં એકેડેમિક વિભાગ માં માહિતી આપવાની સ્ક્રીન નો ભાગ ઉપર મુજબ જોઈ શકાઈ છે જેમાં ધોરણ 10 ની વિગતો આપવાની રહેશે.

After clicking Save & Next button, the Academic section opens on the screen, on which the details of standard 10 have to be given.





એકેડેમિક માં જ ધોરણ 10 પછી ધોરણ 12 ની વિગતો આપવાની રહેશે ધોરણ) .12 નો સીટ નંબર અગાઉ કવિક રજીસ્ટ્રેશન માં આપેલ હોય માટે અહીં ફરી પૂછવામાં આવેલ નથી (.

The details of standard 12 have to be filled up after standard 10 in the academic section itself. (The seat number of standard 12 is not asked again here as it was given earlier in quick registration.)



એકેડેમિક વિભાગ માં જે વિદ્યાર્થીઓએ Ex. Servicemen કે NSS, NCC અને Sportsઅંતર્ગત કોઈ લાભ લેવા માટે પાત્ર ધરાવતા હોય તો તેમણે ચેક બોક્ષ ઉપર ક્લિક કરવું.

Students who are eligible to take admission under Ex. Servicemen NSS, NCC and Sports should click on the respective check box.



ત્યારબાદ ધોરણ અહીં .ના વિવિધ વિષયો ના શિયરી ના માર્ક્સ વિષય પ્રમાણે આપવાના રહેશે 12, આપેલ ટોટલ થિયરી માર્ક્સ અને ટોટલ સરવાળો મળતો હોવો જરૂરી છે અન્યથા ફોર્મ માં .Error મેસેજ જોવા મળશે.

Then the marks of theory of various subjects in standard 12 will have to be given according to the subject. Here, the theory marks and the total sum must be matched. Otherwise, an error message will appear in the form.

नोंधअंग्रेश विषय साथै पास 12 धीरण -: डरेल होय तो ४ ते४ विद्यार्थीओ प्रवेश प्रिडया मां लाग लઈ शકशे.

Note: - Th