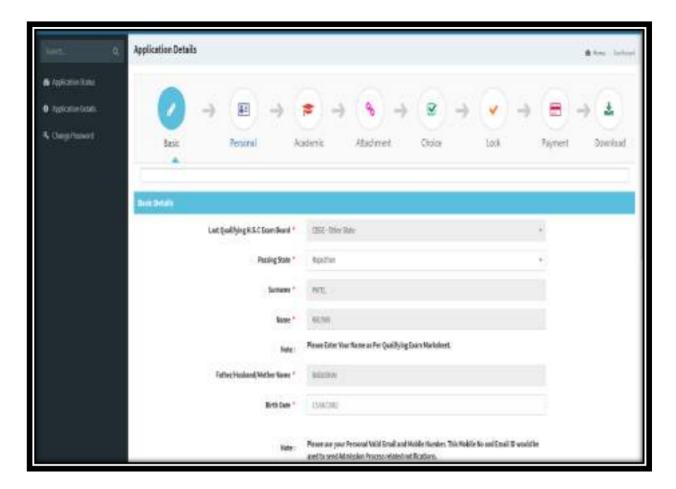

## 14. Registration for Admission

- 14.1 The Admission Committee shall, by advertisement in the prominent newspapers widely circulated in the State, by web-site or by such other means, as it may consider convenient, publish the date of registration, the list of Help Centers, last date for submission of registration form, programs offered and such other information as may be necessary in this regard.
- 14.2 A student seeking admission shall **apply on-line,** for the registration of his/her candidature, on the web-site, within the time limit specified by the Admission Committee.
- 14.3 For the purpose of registration, a student shall be required to make payment of such sum total towards the Registration fee, etc. as determined by the Admission Committee.
- 14.4 After having successful registration, a student shall be required to make payment of Rs. 125/- at the time of submission of admission form.
  - Only after successful payment student, will enter in the admission process and he/she can take print out and save the admission form.
- 14.5 Where a student has made more than one registrations, the registration made at the later stage shall be taken into consideration for admission purpose and the other registration shall be treated as cancelled.
- 14.6 A repeater, reserved category or other board student shall be required to obtain the print out of the registration form and shall sign and submit the same, along with the self-attested copies of the requisite certificates and testimonials as specified in the registration form, at the Help Center/Allotted College. An acknowledgement receipt for the same shall be given from the college which is authorized by the Admission Committee.

## 17. Documents to be Attached with the Application

- 17.1 The student shall carry original documents and submit the selfattested copies of the following documents along with the print out of the registration form at the respective allotted College. namely –
  - 17.1.1 SSC Examination (Std.X) Mark-sheet.
  - 17.1.2 HSC Examination (Std. XII) Mark-sheet.
  - 17.1.3 School Leaving Certificate or Transfer Certificate or Migration Certificate
  - 17.1.4 Caste certificate for a student belonging to Scheduled Caste (SC), Scheduled Tribes (ST), Socially and Educationally Backward Classes (SEBC) issued by the authority empowered by the State Government in this behalf. (if applicable)
  - 17.1.5 Economically Weaker Sections (EWS) issued by the authority empowered by the State Government in this behalf. (if applicable)