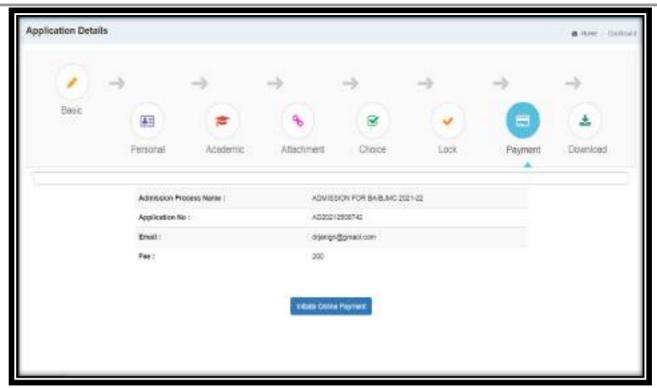

## 14. Registration for Admission

- 14.1 The Admission Committee shall, by advertisement in the prominent newspapers widely circulated in the State, by web-site or by such other means, as it may consider convenient, publish the date of registration, the list of Help Centers, last date for submission of registration form, programs offered and such other information as may be necessary in this regard.
- 14.2 A student seeking admission shall **apply on-line,** for the registration of his/her candidature, on the web-site, within the time limit specified by the Admission Committee.
- 14.3 For the purpose of registration, a student shall be required to make payment of such sum total towards the Registration fee, etc. as determined by the Admission Committee.
- 14.4 After having successful registration, a student shall be required to make payment of Rs. 125/- at the time of submission of admission form.
  - Only after successful payment student, will enter in the admission process and he/she can take print out and save the admission form.
- 14.5 Where a student has made more than one registrations, the registration made at the later stage shall be taken into consideration for admission purpose and the other registration shall be treated as cancelled.
- 14.6 A repeater, reserved category or other board student shall be required to obtain the print out of the registration form and shall sign and submit the same, along with the self-attested copies of the requisite certificates and testimonials as specified in the registration form, at the Help Center/Allotted College. An acknowledgement receipt for the same shall be given from the college which is authorized by the Admission Committee.

#### 16. Fees

- 16.1 A student who gets admission in the government, aided or unaided university school, department, college or institution shall have to pay such fees, as may be determined by the Gujarat University.
- 16.2 If a student, who has paid the fees after getting admission, gets his/her admission cancelled, his/her fees shall be refunded after completion of the admission process after deducting 10 % of the fees paid, if permitted by GUAC to do so.
- 16.3 In case of admission, benefits of Free ship card will be availed to only un-aided (i.e. self- financed) /higher payment programs.
- 16.4 If a student who has paid the fees in first round after getting admission and does not report to the respective college, his/her admission is liable to be cancelled.