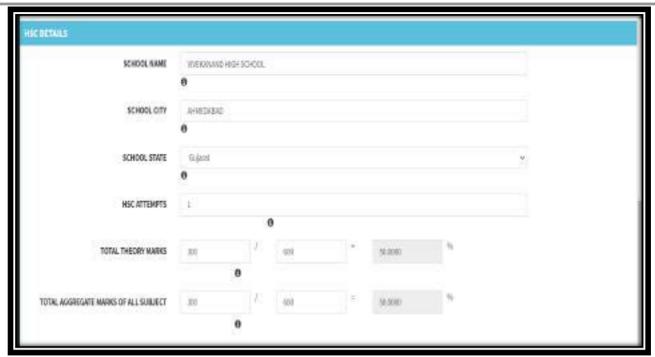

an fill up the form again and make necessary corrections. In such a special case, the old form and its details will be invalidated. (Do not give incorrect information in the admission process. Fill in all the details carefully to avoid mismanagement in future).





ઉપરોક્ત ફોર્મ માં બધી વિગતો ધ્યાન થી આપી, જોઈ, યકાસી Save and Next બટન પર ક્લિક કરતાં Successસ્ક્રીન જોવા મળે છે.

All the details in the above form are to be checked carefully and the Success screen is seen by clicking on the Save and Next button.

# **❖** STEP − 13



Save &Next બટન આપતાં એકેડેમિક વિભાગ માં માહિતી આપવાની સ્ક્રીન નો ભાગ ઉપર મુજબ જોઈ શકાઈ છે જેમાં ધોરણ 10 ની વિગતો આપવાની રહેશે.

After clicking Save & Next button, the Academic section opens on the screen, on which the details of standard 10 have to be given.





એકેડેમિક માં જ ધોરણ 10 પછી ધોરણ 12 ની વિગતો આપવાની રહેશે ધોરણ) .12 નો સીટ નંબર અગાઉ કવિક રજીસ્ટ્રેશન માં આપેલ હોય માટે અહીં ફરી પૂછવામાં આવેલ નથી (.

The details of standard 12 have to be filled up after standard 10 in the academic section itself. (The seat number of standard 12 is not asked again here as it was given earlier in quick registration.)



એકેડેમિક વિભાગ માં જે વિદ્યાર્થીઓએ Ex. Servicemen કે NSS, NCC અને Sportsઅંતર્ગત કોઈ લાભ લેવા માટે પાત્ર ધરાવતા હોય તો તેમણે ચેક બોક્ષ ઉપર ક્લિક કરવું.

Students who are eligible to take admission under Ex. Servicemen NSS, NCC and Sports should click on the respective check box.



ત્યારબાદ ધોરણ અહીં .ના વિવિધ વિષયો ના શિયરી ના માર્ક્સ વિષય પ્રમાણે આપવાના રહેશે 12, આપેલ ટોટલ થિયરી માર્ક્સ અને ટોટલ સરવાળો મળતો હોવો જરૂરી છે અન્યથા ફોર્મ માં