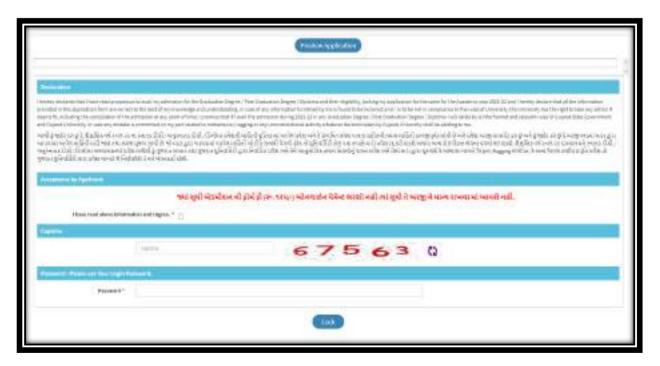

Select 2. All the choices must be selected carefully. Also finalize the selection of the main/core subject of your choice and College and click the Save & Next button





# **❖** STEP – 16

ફોર્મ નું Preview ની બધી જ માહિતી જોઈ ચકાસી ફોર્મ નું Preview ની બધી જ માહિતી જોઈ ચકાસી શકાય છે. **To review your data, click on Preview button before submission.** 



ફોર્મ નું Preview ની બધી જ માહિતી જોઈ યકાસી યોગ્ય જણાય તો વિદ્યાર્થી Lock વિભાગ ના નીચે ના સ્કીન મુજબ માં I Agree ચેક બોક્ષ પર ક્લિક કરી આપેલા કોડ ટાઇપ કરી પોતાના પાસવર્ડ થી ફોર્મ લોક શકાઈ છે. If all the information in the preview of the form seems to be valid, then the form can be locked with your own password by clicking on 'I Agree' check box as displayed on the screen below in the Lock section after typing the given captcha code.





# Sample email of LOCKED Application form



એક વખત ફોર્મ લોક કરી દીધા પછી તેમાં કોઈ પણ પ્રકાર નો ફેરફાર થઇ શકવાનો નથી. Once the form is locked, it cannot be changed in any way.



સંપૂર્ણ ફોર્મ ભરી લોક કરતાં અગાઉ જે સ્ક્રીનમાં બધાજ વિકલ્પો પેન્ડીંગ જોવા મળતા હતા ત્યાં Application .જોવા મળે છે successful લીલા કલર માં Form Status

Application Form Status is seen as Successful in green color on the screen where all the options were seen pending before the full form was locked.

આ ભરેલા ફોર્મ જ્યાં સુધી જરૂરી ફી ઓનલાઈન જમા કરાવવામાં નહી આવે ત્યાં સુધી પ્રવેશ પ્રકિયા માટે માન્ય ગણવા માં આવશે નહી .પ્રવેશ પ્રકિયા માં જોડાવા માટે જરૂરી ફી ઓનલાઈન અયૂક ભરવાની રહેશે .

This filled up form will not be considered valid for the admission process until the required fee is submitted online. The fees