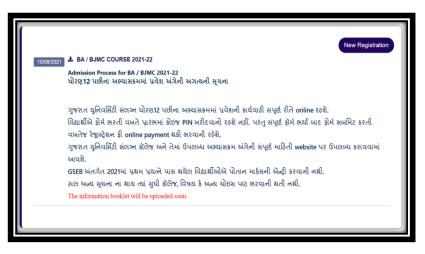

✤ STEP-1

ઉપર દર્શાવેલ આકૃતિ મુજબ gujaratuniversity.ac.in વેબ સાઈટચાલુ કરતા જ એડમીશન ૨૦૨૧-૨૨ ને પ્રદર્શિત કરતું એક બોક્ષ જોવા મળશે.જેની પર ક્લિક કરતા પ્રવેશ પ્રકિયા મા જોડાય શકાશે.

As per the figure shown above, as soon as the gujaratuniversity.ac.in web site is launched, you will see a box displaying Admission 2023-24, clicking on which one can join the admission process.