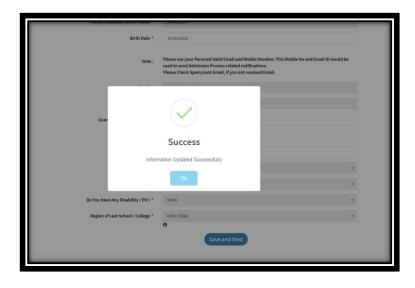

✤ STEP-1

ઉપર દર્શાવેલ આકૃતિ મુજબ gujaratuniversity.ac.in વેબ સાઈટચાલુ કરતા જ એડમીશન ૨૦૨૧-૨૨ ને પ્રદર્શિત કરતું એક બોક્ષ જોવા મળશે.જેની પર ક્લિક કરતા પ્રવેશ પ્રકિયા મા જોડાય શકાશે.

As per the figure shown above, as soon as the gujaratuniversity.ac.in web site is launched, you will see a box displaying Admission 2023-24, clicking on which one can join the admission process.

#### ✤ STEP-2

પ્રવેશ પ્રક્રિયા મા જોડાતાં પહેલા યુનિવર્સીટી ના અભ્યાસક્રમો નવા જોડાનાર વિધાર્થીઓ માટે સૂચનાઓ જોવા મળે છે.જેનો વિધાર્થીઓને અભ્યાસ દરમિયાન યુસ્તપણે અમલ કરવા નો રેહેશે.

Before joining the admission process, there are instructions for the new students joining the courses of the university, which the students have to follow strictly during the study.