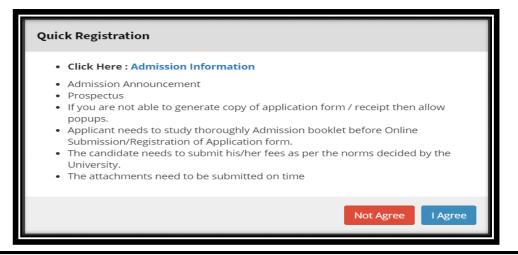

✤ STEP – 5

New Registration બટન દબાવતાં ઉપરોકત સ્ક્રીન પર મુજબ ની માહિતી જોવા મળે છે જેમાં I Agree બટન પર ક્લિક કરી રજીસ્ટ્રેશન ની પ્રકિયા માટે આગળ વધવું.

By clicking on the New Registration button, the above information is displayed on the screen on which click on the <u>**LAgree**</u> button to proceed with the registration process.