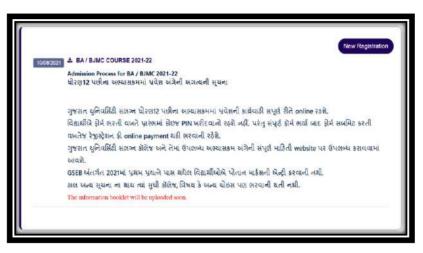

UG કોર્સ મા BA પર ક્લિક કરતાં ઉપર મુજબ ની સ્ક્રીન તમારા ડિવાઈસમાં જોવા મળશે ,જેમાં

/(Admissionprocessfor)BA ૨૦૨૨-૨૩ લખેલ બોક્ષ viewmore બટન ૫૨ ક્લિક કરવું.

After clicking on BA in UG course, the above screen will appear on your device, you will have to click on View more... (Under Admission process for BA 2023-24).