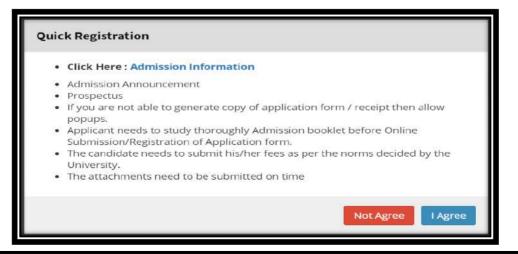

✤ STEP – 5

New Registration બટન દબાવતાં ઉપરોકત સ્ક્રીન પર મુજબ ની માહિતી જોવા મળે છે જેમાં I Agree બટન પર ક્લિક કરી રજીસ્ટ્રેશન ની પ્રકિયા માટે આગળ વધવું.

By clicking on the New Registration button, the above information is displayed on the screen on which click on the <u>I Agree</u> button to proceed with the registration process.